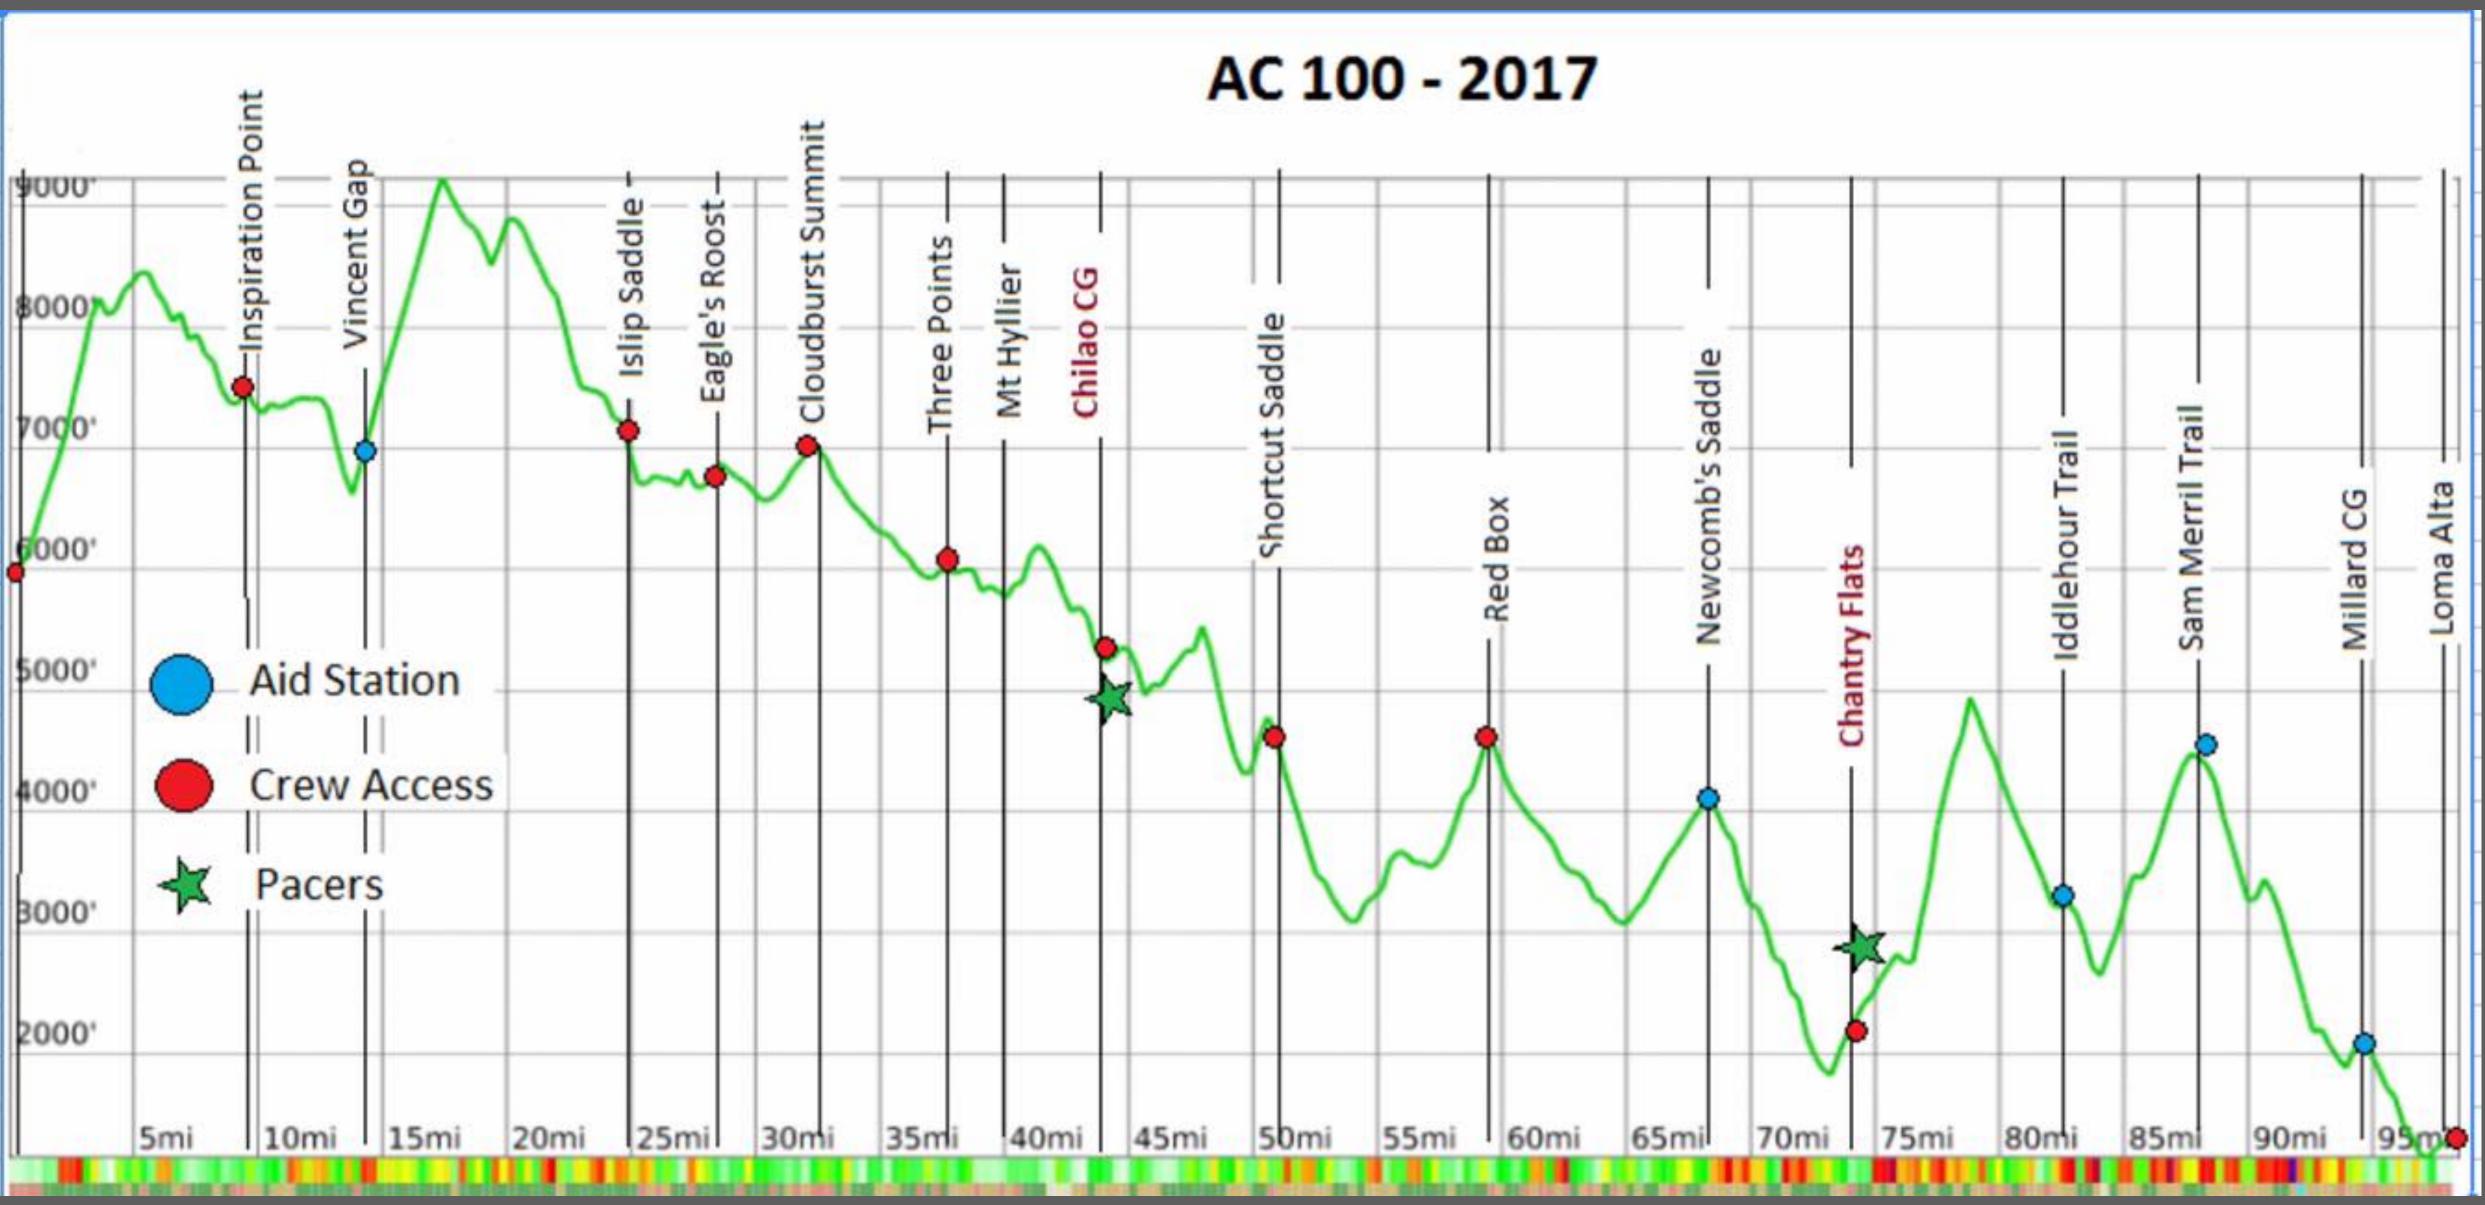

| 00:00:<br>00:00:<br>02:45:4 | LAST<br>HEARD<br>>2 hours<br>>2 hours<br>00:57:00 | DROPS<br>6 | OUTBOUND     | AT<br>CP | INBOUND              | CUTOFF                                                                                                                                                                          | CH#                                                                 | CHECKPOINT                                                                                                                                                                                                                                                                                                                                                                                                                                                                                                                                                                                                                                                                                                                                                                                                                                                                                                                                                                                                                                                                                                                                                                                                                                                                                                                                                                                                                                                                                                                                                                                                                                                                                                                                                                                                                                                                                                                                                                                                                                                                                                                                                                                                                                                                                                                                                                                                                                                                                                                                                                                                                                                                                                                                                                                                                                                                                                                                                                                                                                 | CP                                                                       |
|-----------------------------|---------------------------------------------------|------------|--------------|----------|----------------------|---------------------------------------------------------------------------------------------------------------------------------------------------------------------------------|---------------------------------------------------------------------|--------------------------------------------------------------------------------------------------------------------------------------------------------------------------------------------------------------------------------------------------------------------------------------------------------------------------------------------------------------------------------------------------------------------------------------------------------------------------------------------------------------------------------------------------------------------------------------------------------------------------------------------------------------------------------------------------------------------------------------------------------------------------------------------------------------------------------------------------------------------------------------------------------------------------------------------------------------------------------------------------------------------------------------------------------------------------------------------------------------------------------------------------------------------------------------------------------------------------------------------------------------------------------------------------------------------------------------------------------------------------------------------------------------------------------------------------------------------------------------------------------------------------------------------------------------------------------------------------------------------------------------------------------------------------------------------------------------------------------------------------------------------------------------------------------------------------------------------------------------------------------------------------------------------------------------------------------------------------------------------------------------------------------------------------------------------------------------------------------------------------------------------------------------------------------------------------------------------------------------------------------------------------------------------------------------------------------------------------------------------------------------------------------------------------------------------------------------------------------------------------------------------------------------------------------------------------------------------------------------------------------------------------------------------------------------------------------------------------------------------------------------------------------------------------------------------------------------------------------------------------------------------------------------------------------------------------------------------------------------------------------------------------------------------|--------------------------------------------------------------------------|
| 00:00:<br>00:00:<br>02:45:4 |                                                   |            |              |          |                      |                                                                                                                                                                                 |                                                                     | and the second se                                                                                                                                                                                                                                                                                                                                                                                                                                                                                                                                                                                                                                                                                                                                                                                                                                                                                                                                                                                                                                                                                                                                                                                                                                                                                                                                                                                                                                                                                                                                                                                                                                                                                                                                                                                                                                                                                                                                                                                                                                                                                                                                                                                                                                                                                                                                        |                                                                          |
| 00:00:<br>00:00:<br>02:45:4 |                                                   |            | 1.1          |          |                      | SAT - 0500                                                                                                                                                                      |                                                                     | Wrightwood                                                                                                                                                                                                                                                                                                                                                                                                                                                                                                                                                                                                                                                                                                                                                                                                                                                                                                                                                                                                                                                                                                                                                                                                                                                                                                                                                                                                                                                                                                                                                                                                                                                                                                                                                                                                                                                                                                                                                                                                                                                                                                                                                                                                                                                                                                                                                                                                                                                                                                                                                                                                                                                                                                                                                                                                                                                                                                                                                                                                                                 | 0                                                                        |
| 00:00:3                     | 00:57:00                                          |            |              | 1        | 14                   | SAT - 0815<br>SAT - 0920                                                                                                                                                        |                                                                     |                                                                                                                                                                                                                                                                                                                                                                                                                                                                                                                                                                                                                                                                                                                                                                                                                                                                                                                                                                                                                                                                                                                                                                                                                                                                                                                                                                                                                                                                                                                                                                                                                                                                                                                                                                                                                                                                                                                                                                                                                                                                                                                                                                                                                                                                                                                                                                                                                                                                                                                                                                                                                                                                                                                                                                                                                                                                                                                                                                                                                                            | 2                                                                        |
| 00:00:3                     |                                                   |            | 1            | 2        |                      | SAT - 1305                                                                                                                                                                      |                                                                     |                                                                                                                                                                                                                                                                                                                                                                                                                                                                                                                                                                                                                                                                                                                                                                                                                                                                                                                                                                                                                                                                                                                                                                                                                                                                                                                                                                                                                                                                                                                                                                                                                                                                                                                                                                                                                                                                                                                                                                                                                                                                                                                                                                                                                                                                                                                                                                                                                                                                                                                                                                                                                                                                                                                                                                                                                                                                                                                                                                                                                                            | 3                                                                        |
| 00:00:3                     |                                                   |            |              |          | 1                    | SAT - 1405                                                                                                                                                                      |                                                                     | Engle's Room                                                                                                                                                                                                                                                                                                                                                                                                                                                                                                                                                                                                                                                                                                                                                                                                                                                                                                                                                                                                                                                                                                                                                                                                                                                                                                                                                                                                                                                                                                                                                                                                                                                                                                                                                                                                                                                                                                                                                                                                                                                                                                                                                                                                                                                                                                                                                                                                                                                                                                                                                                                                                                                                                                                                                                                                                                                                                                                                                                                                                               | 4                                                                        |
| 02:45:4                     | >2 hours                                          | +          |              | 1.000    |                      | SAT - 1530                                                                                                                                                                      |                                                                     |                                                                                                                                                                                                                                                                                                                                                                                                                                                                                                                                                                                                                                                                                                                                                                                                                                                                                                                                                                                                                                                                                                                                                                                                                                                                                                                                                                                                                                                                                                                                                                                                                                                                                                                                                                                                                                                                                                                                                                                                                                                                                                                                                                                                                                                                                                                                                                                                                                                                                                                                                                                                                                                                                                                                                                                                                                                                                                                                                                                                                                            | 5                                                                        |
|                             | 01046007                                          |            | 6            |          | 6                    | SAT - 1630                                                                                                                                                                      |                                                                     |                                                                                                                                                                                                                                                                                                                                                                                                                                                                                                                                                                                                                                                                                                                                                                                                                                                                                                                                                                                                                                                                                                                                                                                                                                                                                                                                                                                                                                                                                                                                                                                                                                                                                                                                                                                                                                                                                                                                                                                                                                                                                                                                                                                                                                                                                                                                                                                                                                                                                                                                                                                                                                                                                                                                                                                                                                                                                                                                                                                                                                            | 6                                                                        |
|                             | >2 hours                                          | **         |              |          | 2                    | SAT - 1730                                                                                                                                                                      |                                                                     | Mount Nillyer Trail 1                                                                                                                                                                                                                                                                                                                                                                                                                                                                                                                                                                                                                                                                                                                                                                                                                                                                                                                                                                                                                                                                                                                                                                                                                                                                                                                                                                                                                                                                                                                                                                                                                                                                                                                                                                                                                                                                                                                                                                                                                                                                                                                                                                                                                                                                                                                                                                                                                                                                                                                                                                                                                                                                                                                                                                                                                                                                                                                                                                                                                      | 7                                                                        |
|                             | >2 hours                                          | Ŧ.         | 19           | 1        |                      | SAT - 1900                                                                                                                                                                      |                                                                     | Mt Pacifico                                                                                                                                                                                                                                                                                                                                                                                                                                                                                                                                                                                                                                                                                                                                                                                                                                                                                                                                                                                                                                                                                                                                                                                                                                                                                                                                                                                                                                                                                                                                                                                                                                                                                                                                                                                                                                                                                                                                                                                                                                                                                                                                                                                                                                                                                                                                                                                                                                                                                                                                                                                                                                                                                                                                                                                                                                                                                                                                                                                                                                | 8                                                                        |
| 00:00:0                     | >2 hours                                          |            |              |          | 10 A                 | SAT - 2000                                                                                                                                                                      | 2                                                                   | Mount Hillyer Trail 2                                                                                                                                                                                                                                                                                                                                                                                                                                                                                                                                                                                                                                                                                                                                                                                                                                                                                                                                                                                                                                                                                                                                                                                                                                                                                                                                                                                                                                                                                                                                                                                                                                                                                                                                                                                                                                                                                                                                                                                                                                                                                                                                                                                                                                                                                                                                                                                                                                                                                                                                                                                                                                                                                                                                                                                                                                                                                                                                                                                                                      | 9                                                                        |
|                             |                                                   | **         |              |          |                      | SAT - 2110                                                                                                                                                                      |                                                                     | Chilao                                                                                                                                                                                                                                                                                                                                                                                                                                                                                                                                                                                                                                                                                                                                                                                                                                                                                                                                                                                                                                                                                                                                                                                                                                                                                                                                                                                                                                                                                                                                                                                                                                                                                                                                                                                                                                                                                                                                                                                                                                                                                                                                                                                                                                                                                                                                                                                                                                                                                                                                                                                                                                                                                                                                                                                                                                                                                                                                                                                                                                     | 10                                                                       |
| 88.84.4                     | 04-03-04                                          |            |              |          |                      | SAT - 2340                                                                                                                                                                      |                                                                     |                                                                                                                                                                                                                                                                                                                                                                                                                                                                                                                                                                                                                                                                                                                                                                                                                                                                                                                                                                                                                                                                                                                                                                                                                                                                                                                                                                                                                                                                                                                                                                                                                                                                                                                                                                                                                                                                                                                                                                                                                                                                                                                                                                                                                                                                                                                                                                                                                                                                                                                                                                                                                                                                                                                                                                                                                                                                                                                                                                                                                                            | 11                                                                       |
| 00:01:0                     | 01:03:41                                          |            |              | 1        |                      | SUN - 0300                                                                                                                                                                      | 0                                                                   |                                                                                                                                                                                                                                                                                                                                                                                                                                                                                                                                                                                                                                                                                                                                                                                                                                                                                                                                                                                                                                                                                                                                                                                                                                                                                                                                                                                                                                                                                                                                                                                                                                                                                                                                                                                                                                                                                                                                                                                                                                                                                                                                                                                                                                                                                                                                                                                                                                                                                                                                                                                                                                                                                                                                                                                                                                                                                                                                                                                                                                            | 12                                                                       |
| 00:00:1                     | 00-00-00                                          |            |              | 2        |                      | SUN - 0525                                                                                                                                                                      |                                                                     | Chamtry Flat                                                                                                                                                                                                                                                                                                                                                                                                                                                                                                                                                                                                                                                                                                                                                                                                                                                                                                                                                                                                                                                                                                                                                                                                                                                                                                                                                                                                                                                                                                                                                                                                                                                                                                                                                                                                                                                                                                                                                                                                                                                                                                                                                                                                                                                                                                                                                                                                                                                                                                                                                                                                                                                                                                                                                                                                                                                                                                                                                                                                                               |                                                                          |
| . 00.0011                   |                                                   |            |              |          |                      | SUN - 0545                                                                                                                                                                      |                                                                     |                                                                                                                                                                                                                                                                                                                                                                                                                                                                                                                                                                                                                                                                                                                                                                                                                                                                                                                                                                                                                                                                                                                                                                                                                                                                                                                                                                                                                                                                                                                                                                                                                                                                                                                                                                                                                                                                                                                                                                                                                                                                                                                                                                                                                                                                                                                                                                                                                                                                                                                                                                                                                                                                                                                                                                                                                                                                                                                                                                                                                                            | 14                                                                       |
|                             |                                                   |            |              |          | =                    | SUN - 1120                                                                                                                                                                      |                                                                     |                                                                                                                                                                                                                                                                                                                                                                                                                                                                                                                                                                                                                                                                                                                                                                                                                                                                                                                                                                                                                                                                                                                                                                                                                                                                                                                                                                                                                                                                                                                                                                                                                                                                                                                                                                                                                                                                                                                                                                                                                                                                                                                                                                                                                                                                                                                                                                                                                                                                                                                                                                                                                                                                                                                                                                                                                                                                                                                                                                                                                                            | 12                                                                       |
| 00:00:4                     | >2 hours                                          |            | 15           |          |                      |                                                                                                                                                                                 |                                                                     |                                                                                                                                                                                                                                                                                                                                                                                                                                                                                                                                                                                                                                                                                                                                                                                                                                                                                                                                                                                                                                                                                                                                                                                                                                                                                                                                                                                                                                                                                                                                                                                                                                                                                                                                                                                                                                                                                                                                                                                                                                                                                                                                                                                                                                                                                                                                                                                                                                                                                                                                                                                                                                                                                                                                                                                                                                                                                                                                                                                                                                            | 47                                                                       |
| 00:08:3                     | >2 hours                                          |            |              | 1        | 15                   | SUN - 1400                                                                                                                                                                      |                                                                     | Fioisn                                                                                                                                                                                                                                                                                                                                                                                                                                                                                                                                                                                                                                                                                                                                                                                                                                                                                                                                                                                                                                                                                                                                                                                                                                                                                                                                                                                                                                                                                                                                                                                                                                                                                                                                                                                                                                                                                                                                                                                                                                                                                                                                                                                                                                                                                                                                                                                                                                                                                                                                                                                                                                                                                                                                                                                                                                                                                                                                                                                                                                     |                                                                          |
|                             | KUP.mdb                                           | 630_BAC    | _04Aug16-198 | base     | LETE: Data           | vcomb Pase<br>vcomb Pase<br>vcomb Pase<br>vcomb Pase<br>vcomb Pase<br>vcomb Pase<br>vcomb Pase                                                                                  | M: Nev<br>M: Nev<br>M: Nev<br>M: Nev<br>M: Nev<br>M: Nev            | [4]PING FROM[6]PING FROM[6]PING FROM[6]DATABASE[6]DATABASE[6]PING FROM[64]PING FROM[64]PING FROM[64]PING FROM                                                                                                                                                                                                                                                                                                                                                                                                                                                                                                                                                                                                                                                                                                                                                                                                                                                                                                                                                                                                                                                                                                                                                                                                                                                                                                                                                                                                                                                                                                                                                                                                                                                                                                                                                                                                                                                                                                                                                                                                                                                                                                                                                                                                                                                                                                                                                                                                                                                                                                                                                                                                                                                                                                                                                                                                                                                                                                                              | 9:52:5<br>9:53:5<br>9:54:5<br>9:55:<br>9:55:<br>9:55:<br>9:55:<br>19:59: |
|                             |                                                   |            | 15           |          | 1<br>15<br>ETE: Date | SUN - 0525<br>SUN - 0545<br>SUN - 1120<br>SUN - 1320<br>SUN - 1320<br>SUN - 1400<br>st 500)<br>wcomb Pase<br>wcomb Pase<br>wcomb Pase<br>wcomb Pase<br>wcomb Pase<br>wcomb Pase | ces (la<br>V: Nev<br>V: Nev<br>V: Nev<br>M: Nev<br>M: Nev<br>M: Nev | Finish<br>Finish<br>Finish<br>Finish<br>Finish<br>Finish<br>Finish<br>Finish<br>Finish<br>Finish<br>Finish<br>Finish<br>Finish<br>Finish<br>Finish<br>Finish<br>Finish<br>Finish<br>Finish<br>Finish<br>Finish<br>Finish<br>Finish<br>Finish<br>Finish<br>Finish<br>Finish<br>Finish<br>Finish<br>Finish<br>Finish<br>Finish<br>Finish<br>Finish<br>Finish<br>Finish<br>Finish<br>Finish<br>Finish<br>Finish<br>Finish<br>Finish<br>Finish<br>Finish<br>Finish<br>Finish<br>Finish<br>Finish<br>Finish<br>Finish<br>Finish<br>Finish<br>Finish<br>Finish<br>Finish<br>Finish<br>Finish<br>Finish<br>Finish<br>Finish<br>Finish<br>Finish<br>Finish<br>Finish<br>Finish<br>Finish<br>Finish<br>Finish<br>Finish<br>Finish<br>Finish<br>Finish<br>Finish<br>Finish<br>Finish<br>Finish<br>Finish<br>Finish<br>Finish<br>Finish<br>Finish<br>Finish<br>Finish<br>Finish<br>Finish<br>Finish<br>Finish<br>Finish<br>Finish<br>Finish<br>Finish<br>Finish<br>Finish<br>Finish<br>Finish<br>Finish<br>Finish<br>Finish<br>Finish<br>Finish<br>Finish<br>Finish<br>Finish<br>Finish<br>Finish<br>Finish<br>Finish<br>Finish<br>Finish<br>Finish<br>Finish<br>Finish<br>Finish<br>Finish<br>Finish<br>Finish<br>Finish<br>Finish<br>Finish<br>Finish<br>Finish<br>Finish<br>Finish<br>Finish<br>Finish<br>Finish<br>Finish<br>Finish<br>Finish<br>Finish<br>Finish<br>Finish<br>Finish<br>Finish<br>Finish<br>Finish<br>Finish<br>Finish<br>Finish<br>Finish<br>Finish<br>Finish<br>Finish<br>Finish<br>Finish<br>Finish<br>Finish<br>Finish<br>Finish<br>Finish<br>Finish<br>Finish<br>Finish<br>Finish<br>Finish<br>Finish<br>Finish<br>Finish<br>Finish<br>Finish<br>Finish<br>Finish<br>Finish<br>Finish<br>Finish<br>Finish<br>Finish<br>Finish<br>Finish<br>Finish<br>Finish<br>Finish<br>Finish<br>Finish<br>Finish<br>Finish<br>Finish<br>Finish<br>Finish<br>Finish<br>Finish<br>Finish<br>Finish<br>Finish<br>Finish<br>Finish<br>Finish<br>Finish<br>Finish<br>Finish<br>Finish<br>Finish<br>Finish<br>Finish<br>Finish<br>Finish<br>Finish<br>Finish<br>Finish<br>Finish<br>Finish<br>Finish<br>Finish<br>Finish<br>Finish<br>Finish<br>Finish<br>Finish<br>Finish<br>Finish<br>Finish<br>Finish<br>Finish<br>Finish<br>Finish<br>Finish<br>Finish<br>Finish<br>Finish<br>Finish<br>Finish<br>Finish<br>Finish<br>Finish<br>Finish<br>Finish<br>Finish<br>Finish<br>Finish<br>Finish<br>Finish<br>Finish<br>Finish<br>Finish<br>Finish<br>Finish<br>Finish<br>Finish<br>Finish<br>Finish<br>Finish<br>Finish<br>Finish<br>Finish<br>Finish<br>Finish<br>Finish<br>Finish<br>Finish<br>Finish<br>Finish<br>Finish<br>Finish<br>Finish<br>Finish<br>Finish<br>Finish<br>Finish<br>Finish<br>Finish<br>Finish<br>Finish<br>Finish<br>Finish<br>Finish<br>Finish<br>Finish<br>Finish<br>Finish<br>Finish<br>Finish<br>Finish<br>Finish<br>Finish<br>Finish<br>Finish<br>Finish<br>Finish<br>Finish<br>Finish<br>Finish<br>Finish<br>Finish<br>Finish<br>Finish<br>Finish<br>Finish<br>Finish<br>Finish<br>Finish<br>Finish<br>Finish<br>Fi | 9:53:5<br>9:54:5<br>9:55:<br>9:55:<br>9:55:<br>9:55:                     |